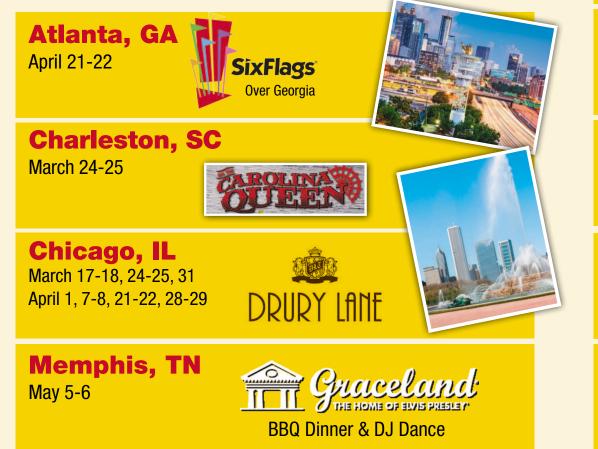

## March 31 - April 1

Chicago, Illinois New York, New York \* Orlando, Florida\*

## April 7-8

Chicago, Illinois Nashville, Tennessee \* New York, New York \* Orlando, Florida \*

#### April 21-22

Atlanta, Georgia \*\* Chicago, Illinois \* Nashville, Tenessee New York, New York \* Orlando, Florida \* Virginia Beach/ Williamsburg, Virginia \*\*

#### April 28-29

2017

Chicago, Illinois \* New York, New York\* Orlando, Florida Virginia, Beach/ Williamsburg, Virginia \*\* Washington, DC

#### May 5-6

Memphis, Tenessee New York, NY Orlando, Florida\* Pigeon Forge, Tennessee \* Virginia Beach/ Williamsburg, Virginia \*\*

All Dates/Locations subject to change \*\*Combined with our Music Showcase Festivals \*Co-produced with another Festival Company